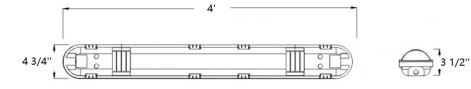

e luminaire vandal resistant and highly impact resistant.
- -UV stabilized and glare-free polycarbonate diffuser.
- -Large wiring compartment and multiple knockouts to accommodate lighting controls.

# Mounting:

-Surface mount.

-Suspension mount.

### **Electrical:**

- -High Power Factor, low THD UL listed driver with 5KV surge protection.
- -Universal line voltage input 120-277V, 347/480V optional. -0-10V dimmable.

### **Optical:**

-Glare-free wide beam frosted Polycarbonate diffuser.

## **Controls Options:**

-Bi-Level & On/Off Occupancy sensor. -Emergency backup.

#### Warranty:

-5 years warranty for complete fixture.

0.1 fc 0.2 fc 0.5 fc

> 1 fc 15

# Listings:

UL DLC Premium RoHs IP65



# **Photometrics:**



40W@15FT



60W@15FT



**Polar Distribution** 

### Dimensions:



MH