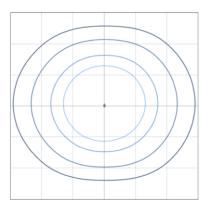

ightweight, flexible and durable polycarbonate construction makes the luminaire vandal resistant and highly impact resistant.
- -UV stabilized and glare-free polycarbonate diffuser.
- -Large wiring compartment and multiple knockouts to accommodate lighting controls.

# Mounting:

-Surface mount.

-Suspension mount.

### **Electrical:**

- -High Power Factor, low THD UL listed driver with 5KV surge protection.
- -Universal line voltage input 120-277V, 347/480V optional. -0-10V dimmable.

### **Optical:**

-Glare-free wide beam frosted Polycarbonate diffuser.

## **Controls Options:**

-Bi-Level & On/Off Occupancy sensor. -Emergency backup.

#### Warranty:

-5 years warranty for complete fixture.

0.1 fc 0.2 fc 0.5 fc

> 1 fc 15

# Listings:

UL DLC Premium RoHs IP65



# **Photometrics:**



40W@15FT



60W@15FT



**Polar Distribution** 

### Dimensions:



MH