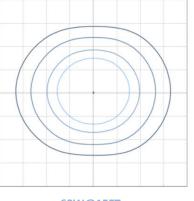

flexible and durable polycarbonate construction makes the luminaire vandal resistant and highly impact resistant.
- -UV stabilized and glare-free polycarbonate diffuser.
- -Large wiring compartment and multiple knockouts to accommodate lighting controls.

# Mounting:

-Surface mount.

-Suspension mount.

### **Electrical:**

- -High Power Factor, low THD UL listed driver with 5KV surge protection.
- -Universal line voltage input 120-277V, 347/480V optional. -0-10V dimmable.

### **Optical:**

-Glare-free wide beam frosted Polycarbonate diffuser.

## **Controls Options:**

-Bi-Level & On/Off Occupancy sensor. -Emergency backup.

#### Warranty:

-5 years warranty for complete fixture.

0.1 fc 0.2 fc 0.5 fc

> 1 fc 15

# Listings:

UL DLC Premium RoHs IP65



# **Photometrics:**



40W@15FT



60W@15FT



**Polar Distribution** 

### Dimensions:



MH