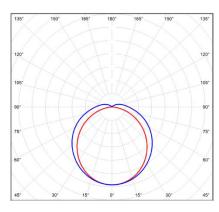

durable polycarbonate construction makes the luminaire vandal resistant and highly impact resistant.
- -UV stabilized and glare-free polycarbonate diffuser.
- -Large wiring compartment and multiple knockouts to accommodate lighting controls.

# Mounting:

-Surface mount.

-Suspension mount.

### **Electrical:**

- -High Power Factor, low THD UL listed driver with 5KV surge protection.
- -Universal line voltage input 120-277V, 347/480V optional. -0-10V dimmable.

### **Optical:**

-Glare-free wide beam frosted Polycarbonate diffuser.

## **Controls Options:**

-Bi-Level & On/Off Occupancy sensor. -Emergency backup.

#### Warranty:

-5 years warranty for complete fixture.

0.1 fc 0.2 fc 0.5 fc

> 1 fc 15

# Listings:

UL DLC Premium RoHs IP65



# **Photometrics:**



40W@15FT



60W@15FT



**Polar Distribution** 

### Dimensions:



MH