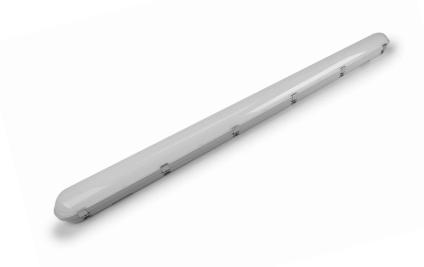

#### Catalog#:

The EX-Lite VP LED vapor tight light is an energy efficient durable enclosed fixture designed for wet and damp to withstands rugged environments.

It is vandal resistant and can be used both indoors and outdoors like carport, parking garage, canopies, storage rooms, garden centers, food service and other wet locations.