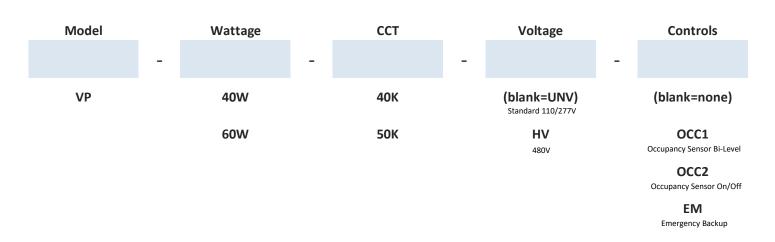

# Ordering Information: (Example: VP-40W-50K)

| Model  | Lumens  | Power | lm/W    | ССТ         | CRI | Weight |
|--------|---------|-------|---------|-------------|-----|--------|
| VP-40W | 5,200lm | 40W   | 130lm/W | 4000K/5000K | 80+ | 5.6lb  |
| VP-60W | 7,800lm | 60W   | 130lm/W | 4000K/5000K | 80+ | 5.6lb  |