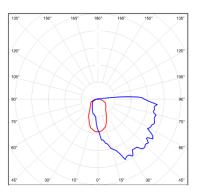

## Catalog#:

The WPMN is an energy efficient solution for dusk to dawn applications. The built-in photocell is ideal to lower maintenance costs by turning the fixture on only when needed.

Ideal for entryways, walkways, side yards, patios, and commercial buildings creating an inviting exterior space as well as providing safety and security.