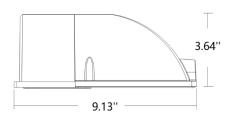

by turning the fixture on only when needed.

Ideal for entryways, walkways, side yards, patios, and commercial buildings creating an inviting exterior space as well as providing safety and security.

| Ordering Information: (Example: WPMN-25W-50K) |  |     | Model    | Lumens  | Power | lm/W     | ССТ         | CRI |
|-----------------------------------------------|--|-----|----------|---------|-------|----------|-------------|-----|
| Model                                         |  | ССТ | WPMN-25W | 2,750lm | 25W   | 110+lm/W | 4000K/5000K | 80+ |
| WPMN-25W                                      |  | 40K |          |         |       |          |             |     |
|                                               |  | 50K |          |         |       |          |             |     |