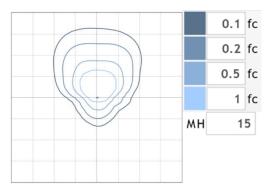

## Catalog#:

The WPMN is an energy efficient solution for dusk to dawn applications. The built-in photocell is ideal to lower maintenance costs by turning the fixture on only when needed.

Ideal for entryways, walkways, side yards, patios, and commercial buildings creating an inviting exterior space as well as providing safety and security.