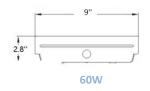

It offers three different wattages with three different widths. Occupancy sensor and emergency backup are built inside the fixture when ordered to keep the fixture a clean look.

| Model   | Lumens  | Power | lm/W    | ССТ         | CRI | Weight |
|---------|---------|-------|---------|-------------|-----|--------|
| WLP-40W | 5,200lm | 40W   | 130lm/W | 4000K/5000K | 80+ | 5.2lb  |
| WLP-50W | 6,500lm | 50W   | 130lm/W | 4000K/5000K | 80+ | 6.3lb  |
| WLP-60W | 7,800lm | 60W   | 130lm/W | 4000K/5000K | 80+ | 8.6lb  |

#### **Dimensions:**

50W