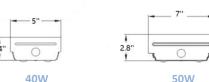

It offers three different wattages with three different widths. Occupancy sensor and emergency backup are built inside the fixture when ordered to keep the fixture a clean look.

| Model   | Lumens  | Power | lm/W    | ССТ         | CRI | Weight |
|---------|---------|-------|---------|-------------|-----|--------|
| WLP-40W | 5,200lm | 40W   | 130lm/W | 4000K/5000K | 80+ | 5.2lb  |
| WLP-50W | 6,500lm | 50W   | 130lm/W | 4000K/5000K | 80+ | 6.3lb  |
| WLP-60W | 7,800lm | 60W   | 130lm/W | 4000K/5000K | 80+ | 8.6lb  |

#### **Dimensions:**

50W