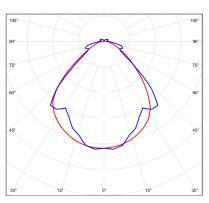

00K | 80+ | 6.3lb  |
| WLP-60W | 7,800lm | 60W   | 130lm/W | 4000K/5000K | 80+ | 8.6lb  |

# Features & Specs

#### **Construction:**

- -Die-formed from code gauge cold-rolled steel.
- -Post painted with high gloss baked white matte powder coat
- Large wiring compartment and multiple knockouts to accommodate lighting controls.

### Mounting:

-Surface mount.

#### **Electrical:**

- -High Power Factor, low THD UL listed driver with 5KV surge
- -Universal line voltage input 120-277V, 347/480V optional
- -0-10V dimmable.

#### Optical:

-Glare-free wide beam prismatic diffuser.

## **Controls Options:**

- -Bi-Level Occupancy sensor.
- -Emergency backup.

#### Warranty:

-5 years warranty for complete fixture.

#### Listings:

UL Locations.

DLC

RoHs

IP65









## **Photometrics:**





**Polar Distribution** 

#### **Dimensions:**





50W