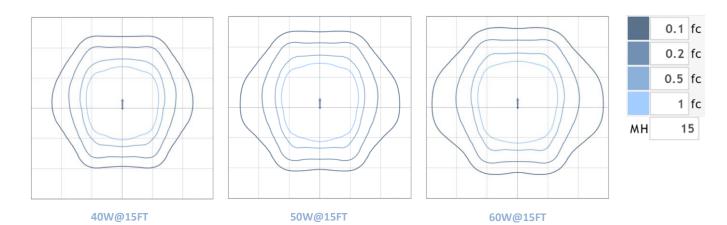

5000K | 80+ | 6.3lb  |
| WLP-60W | 7,800lm | 60W   | 130lm/W | 4000K/5000K | 80+ | 8.6lb  |

# Features & Specs

#### **Construction:**

- -Die-formed from code gauge cold-rolled steel.
- -Post painted with high gloss baked white matte powder coat
- Large wiring compartment and multiple knockouts to accommodate lighting controls.

### Mounting:

-Surface mount.

#### **Electrical:**

- -High Power Factor, low THD UL listed driver with 5KV surge
- -Universal line voltage input 120-277V, 347/480V optional
- -0-10V dimmable.

#### Optical:

-Glare-free wide beam prismatic diffuser.

## **Controls Options:**

- -Bi-Level Occupancy sensor.
- -Emergency backup.

#### Warranty:

-5 years warranty for complete fixture.

#### Listings:

UL Locations.

DLC

RoHs

IP65









## **Photometrics:**





**Polar Distribution** 

#### **Dimensions:**





50W