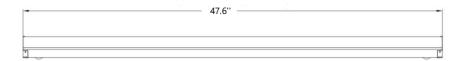

| 130lm/W | 4000K/5000K | 80+ | 8.6lb  |

# Features & Specs

#### **Construction:**

- -Die-formed from code gauge cold-rolled steel.
- -Post painted with high gloss baked white matte powder coat
- Large wiring compartment and multiple knockouts to accommodate lighting controls.

### Mounting:

-Surface mount.

#### **Electrical:**

- -High Power Factor, low THD UL listed driver with 5KV surge
- -Universal line voltage input 120-277V, 347/480V optional
- -0-10V dimmable.

#### Optical:

-Glare-free wide beam prismatic diffuser.

## **Controls Options:**

- -Bi-Level Occupancy sensor.
- -Emergency backup.

#### Warranty:

-5 years warranty for complete fixture.

#### Listings:

UL Locations.

DLC

RoHs

IP65









## **Photometrics:**





**Polar Distribution** 

#### **Dimensions:**





50W