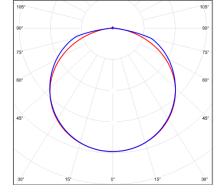

7,800lm | 60W   | 130lm/W | 4000K/5000K | 80+ | 8.6lb  |

# Features & Specs

#### **Construction:**

- -Die-formed from code gauge cold-rolled steel.
- -Post painted with high gloss baked white matte powder coat
- -Large wiring compartment and multiple knockouts to accommodate lighting controls.

### Mounting:

- -Surface mount.
- -Suspension mount.

#### **Electrical:**

- -High Power Factor, low THD UL listed driver with 5KV surge protection.
- -Universal line voltage input 120-277V, 347/480V optional -0-10V dimmable.

#### Optical:

-Glare-free wide beam frosted diffuser.

## **Controls Options:**

- -Bi-Level Occupancy sensor.
- -Emergency backup.

#### Warranty:

-5 years warranty for complete fixture.

# Listings:

UL Damp Locations. DLC RoHs IP65









#### **Photometrics:**





**Polar Distribution** 

#### **Dimensions:**