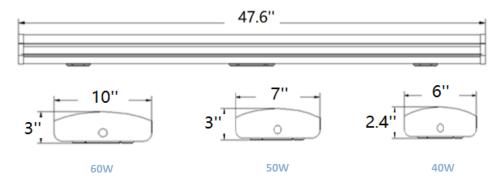

.6lb  |

# Features & Specs

#### **Construction:**

- -Die-formed from code gauge cold-rolled steel.
- -Post painted with high gloss baked white matte powder coat
- -Large wiring compartment and multiple knockouts to accommodate lighting controls.

### Mounting:

- -Surface mount.
- -Suspension mount.

#### **Electrical:**

- -High Power Factor, low THD UL listed driver with 5KV surge protection.
- -Universal line voltage input 120-277V, 347/480V optional -0-10V dimmable.

#### Optical:

-Glare-free wide beam frosted diffuser.

## **Controls Options:**

- -Bi-Level Occupancy sensor.
- -Emergency backup.

#### Warranty:

-5 years warranty for complete fixture.

# Listings:

UL Damp Locations. DLC RoHs IP65









#### **Photometrics:**





**Polar Distribution** 

#### **Dimensions:**