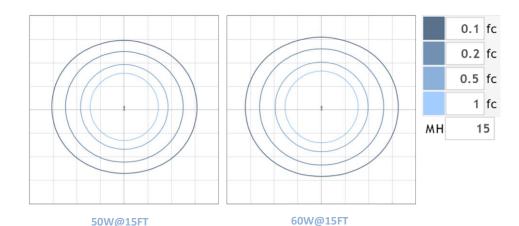

| 7,800lm | 60W   | 130lm/W | 4000K/5000K | 80+ | 8.6lb  |

# Features & Specs

#### **Construction:**

- -Die-formed from code gauge cold-rolled steel.
- -Post painted with high gloss baked white matte powder coat
- -Large wiring compartment and multiple knockouts to accommodate lighting controls.

### Mounting:

- -Surface mount.
- -Suspension mount.

#### **Electrical:**

- -High Power Factor, low THD UL listed driver with 5KV surge protection.
- -Universal line voltage input 120-277V, 347/480V optional -0-10V dimmable.

#### Optical:

-Glare-free wide beam frosted diffuser.

## **Controls Options:**

- -Bi-Level Occupancy sensor.
- -Emergency backup.

#### Warranty:

-5 years warranty for complete fixture.

# Listings:

UL Damp Locations. DLC RoHs IP65









#### **Photometrics:**





**Polar Distribution** 

#### **Dimensions:**