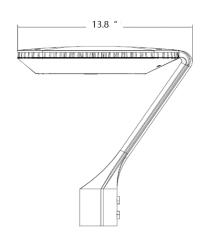

#### **Construction:**

- -Stylish low-profile body that minimizes wind load and retains aesthetic pleasing appearance.
- -Corrosion resistant polyester powder coat finish, available in custom colors
- -Cast aluminum structure that resists high shock and vibration
- -Integrated cooling fins maximize heat capacity

### Mounting:

-Fit into any pole less than 2  $\frac{1}{2}$ " with only two hex bolts.