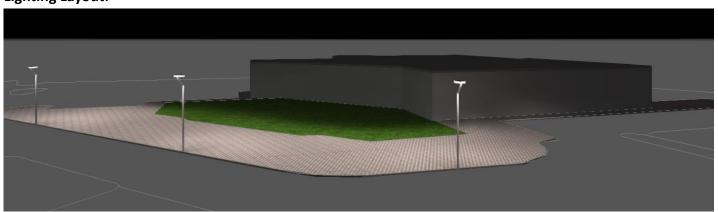

|
|              |                   |                   | T2=Type II        | <b>GR</b> =Gray     |                             |                       |
|              |                   |                   |                   |                     |                             |                       |

| PROJECT NAME: | CATALOG NUMBER: |  |  |
|---------------|-----------------|--|--|
| NOTES:        | FIXTURE TYPE:   |  |  |



## Specs:

| Family Model | Wattage | Lumens   | lm/W    | сст               | CRI |
|--------------|---------|----------|---------|-------------------|-----|
| PTS-50W      | 50W     | 6,500lm  | 130lm/W | 3000K/4000K/5000K | 75+ |
| PTS-100W     | 100W    | 13,000lm | 130lm/W | 3000K/4000K/5000K | 75+ |

## **Photometrics:**



# **Lighting Layout:**