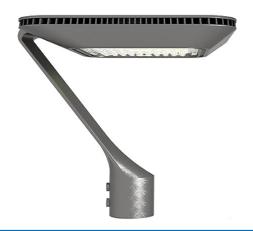

## **Post Top Area Light**

## **General Description:**

The EX-LITE PTS Post Top Area Light is the most state-of-theart LED outdoor fixture for high end area lighting like hotel and restaurant applications.

#### **Construction:**

- -Stylish low-profile body that minimizes wind load and retains aesthetic pleasing appearance.
- -Corrosion resistant polyester powder coat finish, available in custom colors
- -Cast aluminum structure that resists high shock and vibration
- -Integrated cooling fins maximize heat capacity

### Mounting:

-Fit into any pole less than 2  $\frac{1}{2}$ " with only two hex bolts.