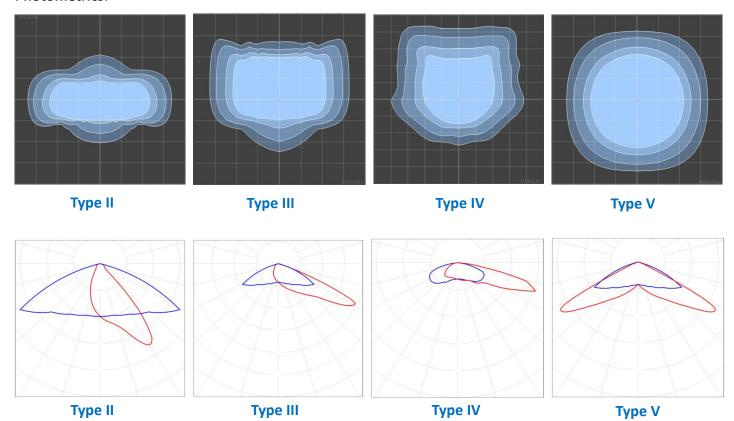

## **Optical:**

- -IES Type II, Type III, Type IV and Type V distribution patterns
- -Optics are interchangeable and easily replaceable
- -Full range CCT from 3000K to 5000K

## **Photometrics:**