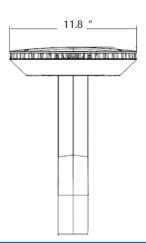

### Mounting:

-Fit into any pole less than 2  $\frac{1}{2}$ " with only two hex bolts.