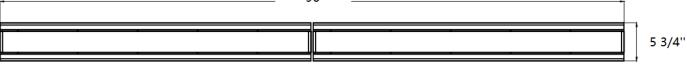

## **Photometrics:**

38W@15FT

65W@15FT

**Polar Distribution** 

**Dimensions:** 