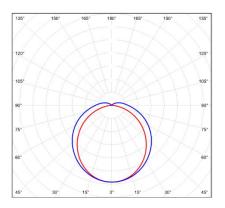

## **Photometrics:**

38W@15FT

65W@15FT

**Polar Distribution** 

**Dimensions:** 