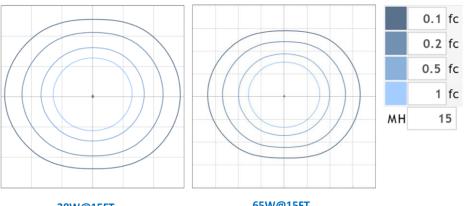

## **Photometrics:**

38W@15FT

65W@15FT

**Polar Distribution** 

**Dimensions:** 