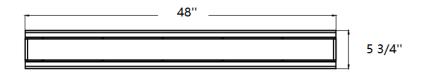

## **Photometrics:**

38W@15FT

65W@15FT

**Polar Distribution** 

**Dimensions:** 