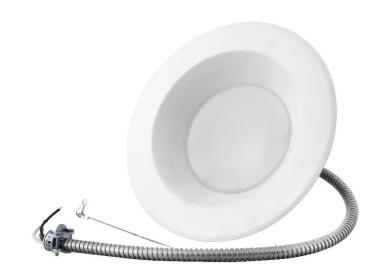

#### **Retrofit Installation**

Attach safety clip

Ensure fixture is flush. Installation is complete

Wire to j-box

Adjust lumens or color to desired output

Push clips up & install into opening