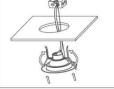

#### **New Construction Installation**

Attach safety clip

Bypass ballast & wire to j-box

Adjust lumens or color to desired output

Push clips up & install into fixture

Ensure fixture is flush. Installation is complete

Ensure fixture is flush. Installation is complete

Wire to j-box

Adjust lumens or color to desired output

Push clips up & install into opening