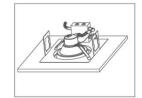

10-277V                   |         |         |
| Power Factor             | 0.9+                       |         |         |
| Lens                     | Frosted Polycarbonate      |         |         |
| Mounting                 | Recessed with Spring Clips |         |         |
| Certification            | ETL, EnergyStar            |         |         |
| Ambient                  | -10°F to 110°F             |         |         |
| Warranty                 | 5 Years                    |         |         |

# **CCT & Wattage Selecting Switches**:









#### **Retrofit Installation**



Attach safety clip

#### **New Construction Installation**



Attach safety clip



Bypass ballast & wire to j-box



Adjust lumens or color to desired output



Push clips up & install into fixture



Ensure fixture is flush. Installation is complete



Ensure fixture is flush. Installation is complete



Wire to j-box



Adjust lumens or color to desired output



Push clips up & install into opening