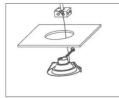

ons       |         |         |
| Beam Angle               | 120 Degrees                |         |         |
| Input Voltage            | 110-277V                   |         |         |
| Power Factor             | 0.9+                       |         |         |
| Lens                     | Frosted Polycarbonate      |         |         |
| Mounting                 | Recessed with Spring Clips |         |         |
| Certification            | ETL, EnergyStar            |         |         |
| Ambient                  | -10°F to 110°F             |         |         |
| Warranty                 | 5 Years                    |         |         |

# **CCT & Wattage Selecting Switches**:









#### **Retrofit Installation**



Attach safety clip

#### **New Construction Installation**



Attach safety clip



Bypass ballast & wire to j-box



Adjust lumens or color to desired output



Push clips up & install into fixture



Ensure fixture is flush. Installation is complete



Ensure fixture is flush. Installation is complete



Wire to j-box



Adjust lumens or color to desired output



Push clips up & install into opening