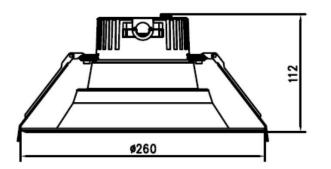

#### **PRODUCT DESCRIPTION:**

Designed to fit any ceiling surface 7.6'' - 9.4'' (195-240mm). Suspended and hanging for other types of ceilings such as art galleries, homes, schools, offices, hotels, restaurants, retail stores and other commercial or industrial applications.

#### **FEATURES:**

- Adjustable wattage (12W / 20W / 30W)
- Adjustable CCT (3,000K / 4,000K / 5,000K)
- For retrofit or new construction installation
- Easy fit installation spring action housing clips
- Universal housing compatibility
- Low maintenance
- No mercury
- Recyclable

## **DIMENSIONS:**



# 8" Downlight Multi Watt & Multi CCT CDL8







## **SPECIFICATIONS:**

|                          |                            | Specs   |         |
|--------------------------|----------------------------|---------|---------|
| Model                    | CDL8                       |         |         |
| Input Power (Selectable) | 12W                        | 20W     | 30W     |
| Lumens                   | 1,000lm                    | 1,600lm | 2,250lm |
| CRI                      | 90+                        |         |         |
| ССТ                      | 3000K/4000K/5000K          |         |         |
| Equivalent Watts         | 100W                       |         |         |
| Dimming                  | 0-10V                      |         |         |
| IP Rating