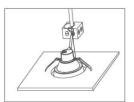

#### **New Construction Installation**

Attach safety clip

Bypass ballast & wire to j-box

Adjust lumens or color to desired output

Push clips up & install into fixture

Ensure fixture is flush. Installation is complete

Ensure fixture is flush. Installation is complete

Wire to j-box

Adjust lumens or color to desired output

Push clips up & install into opening