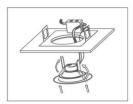

#### **New Construction Installation**

Attach safety clip

Bypass ballast & wire to j-box

Adjust lumens or color to desired output

Push clips up & install into fixture

Ensure fixture is flush. Installation is complete

Ensure fixture is flush. Installation is complete

Wire to j-box

Adjust lumens or color to desired output

Push clips up & install into opening