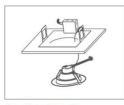

#### **New Construction Installation**

Attach safety clip

Bypass ballast & wire to j-box

Adjust lumens or color to desired output

Push clips up & install into fixture

Ensure fixture is flush. Installation is complete

Ensure fixture is flush. Installation is complete

Wire to j-box

Adjust lumens or color to desired output

Push clips up & install into opening