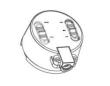

|
| Lens                     | Frosted Polycarbonate      |         |         |
| Mounting                 | Recessed with Spring Clips |         |         |
| Certification            | ETL, EnergyStar            |         |         |
| Ambient                  | -10°F to 110°F             |         |         |
| Warranty                 | 5 Years                    |         |         |

# **CCT & Wattage Selecting Switches**:









#### **Retrofit Installation**



Attach safety clip

#### **New Construction Installation**



Attach safety clip



Bypass ballast & wire to j-box



Adjust lumens or color to desired output



Push clips up & install into fixture



Ensure fixture is flush. Installation is complete



Ensure fixture is flush. Installation is complete



Wire to j-box



Adjust lumens or color to desired output



Push clips up & install into opening