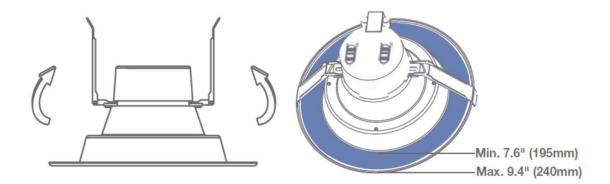

## **DIMENSIONS:**

#### **PRODUCT DESCRIPTION:**

Designed to fit any ceiling surface 7.6'' - 9.4'' (195-240mm). Suspended and hanging for other types of ceilings such as art galleries, homes, schools, offices, hotels, restaurants, retail stores and other commercial or industrial applications.