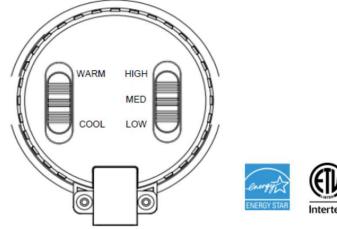

# **CCT & Wattage Selecting Switches**:

#### **FEATURES:**

- Adjustable wattage (12W / 20W / 30W)
- Adjustable CCT (3,000K / 4,000K / 5,000K)
- For retrofit or new construction installation
- Easy fit installation spring action housing clips
- Universal housing compatibility
- Low maintenance
- No mercury
- Recyclable