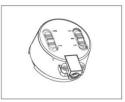

# 8" Downlight Multi Watt & Multi CCT CDL8

# **CCT & Wattage Selecting Switches**: