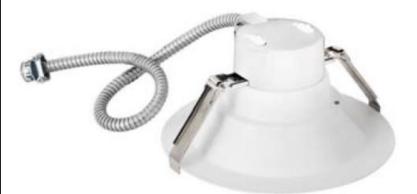

#### **New Construction Installation**

Attach safety clip

Bypass ballast & wire to j-box

Adjust lumens or color to desired output

Push clips up & install into fixture

Ensure fixture is flush. Installation is complete