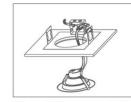

#### **New Construction Installation**

Attach safety clip

Bypass ballast & wire to j-box

Adjust lumens or color to desired output

Push clips up & install into fixture

Ensure fixture is flush. Installation is complete

Ensure fixture is flush. Installation is complete

Wire to j-box

Adjust lumens or color to desired output

Push clips up & install into opening