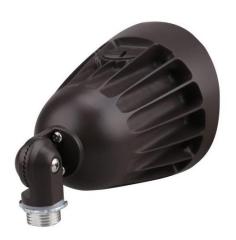

## Catalog#:

The BFL is a bullet shape LED flood light designed for landscape, facade, and outdoor signage lighting. Sealed to keep out dirt, bugs, and moisture, the BFL is constructed with a precision die-cast aluminum housing and tempered, shatter-resistant glass for durability.

It comes with eye lip to prevent light spill and available in 13W and 25W.