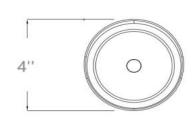

.

It comes with eye lip to prevent light spill and available in 13W and 25W.

## **Ordering SKU:**

| SKU | Wattage         | ССТ               | Mounting           |  |
|-----|-----------------|-------------------|--------------------|--|
| BFL | <b>13W</b> =13W | <b>30K</b> =3000K | Blank=1/2" Knuckle |  |
|     | <b>25W</b> =25W | <b>40K</b> =4000K | <b>PL</b> =Pole    |  |
|     |                 | <b>50K</b> =5000K |                    |  |

#### Specs:

| Family Model | Wattage | Lumens  | lm/W    | ССТ         | CRI | Input    |
|--------------|---------|---------|---------|-------------|-----|----------|
| BFL-13W      | 13W     | 1,800lm | 140lm/W | 30K/40K/50K | 80+ | 110/277V |
| BFL-25W      | 25W     | 35,00lm | 140lm/W | 30K/40K/50K | 80+ | 110/277V |

#### **Dimensions:**