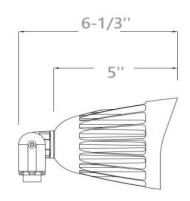

It comes with eye lip to prevent light spill and available in 13W and 25W.

## **Ordering SKU:**

| SKU | Wattage         | ССТ               | Mounting           |  |
|-----|-----------------|-------------------|--------------------|--|
| BFL | <b>13W</b> =13W | <b>30K</b> =3000K | Blank=1/2" Knuckle |  |
|     | <b>25W</b> =25W | <b>40K</b> =4000K | <b>PL</b> =Pole    |  |
|     |                 | <b>50K</b> =5000K |                    |  |

#### Specs:

| Family Model | Wattage | Lumens  | lm/W    | ССТ         | CRI | Input    |
|--------------|---------|---------|---------|-------------|-----|----------|
| BFL-13W      | 13W     | 1,800lm | 140lm/W | 30K/40K/50K | 80+ | 110/277V |
| BFL-25W      | 25W     | 35,00lm | 140lm/W | 30K/40K/50K | 80+ | 110/277V |

#### **Dimensions:**